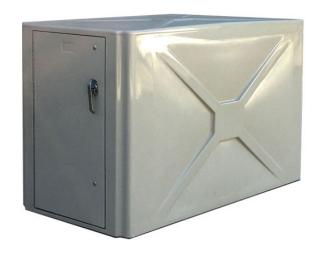

## **BIKE LOCKERS**

The 300 & 350 Series locker is fully assembled and shipped from California. Understanding the importance of time, installation with no assembly just makes sense.

## **Product Features**

- 300 & 350 SERIES bike locker
- 1 or 2 bike capacity
- Rectangular shape or wedge shape (can be installed in a circular configuration)
- Horizontal and vertical assembly available
- Reinforced fiberglass plastic finish for high durability. The reinforced fiberglass construction increases the overall level of security while still adding an aesthetic appeal to both the owner and the user.
- Fully assembled upon delivery
- Tan and medium grey colors are available