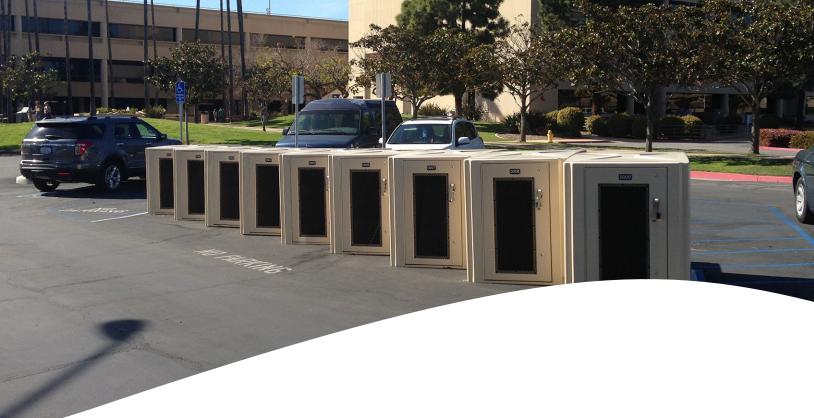

## **BIKE LOCKERS**

The 300 & 350 Series locker is fully assembled and shipped from California. Understanding the importance of time, installation with no assembly just makes sense.

## **Product Features**

- 300 & 350 SERIES bike locker
- 1 or 2 bike capacity
- Rectangular shape or wedge shape (can be installed in a circular configuration)
- Horizontal and vertical assembly available
- Reinforced fiberglass plastic finish for high durability. The reinforced fiberglass construction increases the overall level of security while still adding an aesthetic appeal to both the owner and the user.
- Fully assembled upon delivery
- Tan and medium grey colors are available