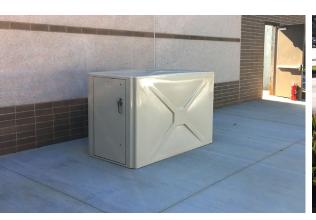

## **BIKE LOCKERS**

The 300 & 350 Series locker is fully assembled and shipped from California. Understanding the importance of time, installation with no assembly just makes sense.

## **Product Features**

- 300 & 350 SERIES bike locker
- 1 or 2 bike capacity
- Rectangular shape or wedge shape (can be installed in a circular configuration)
- Horizontal and vertical assembly available
- Reinforced fiberglass plastic finish for high durability. The reinforced fiberglass construction increases the overall level of security while still adding an aesthetic appeal to both the owner and the user.
- Fully assembled upon delivery
- Tan and medium grey colors are available