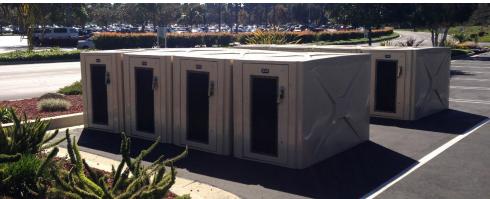

## **BIKE LOCKERS**

The 300 & 350 Series locker is fully assembled and shipped from California. Understanding the importance of time, installation with no assembly just makes sense.

## **Product Features**

- 300 & 350 SERIES bike locker
- 1 or 2 bike capacity
- Rectangular shape or wedge shape (can be installed in a circular configuration)
- Horizontal and vertical assembly available
- Reinforced fiberglass plastic finish for high durability. The reinforced fiberglass construction increases the overall level of security while still adding an aesthetic appeal to both the owner and the user.
- Fully assembled upon delivery
- Tan and medium grey colors are available