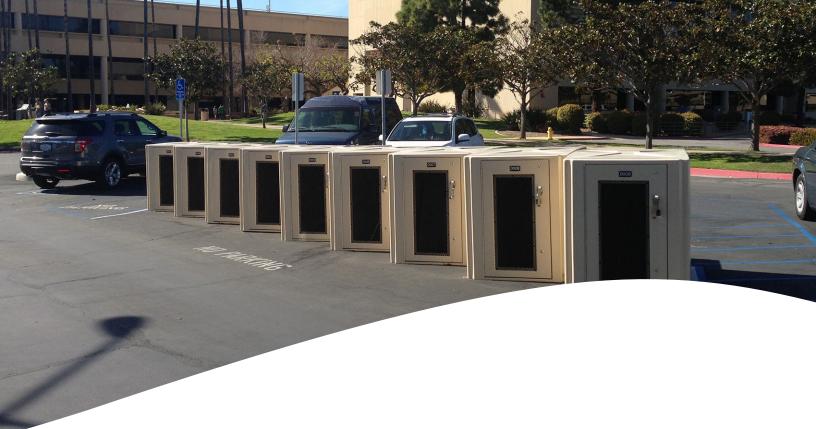

## **BIKE LOCKERS**

Bike Lockers, Bike Rooms and Bicycle Storage Facilities are the three most secure ways to achieve Class 1 long-term bike parking. Making the correct choice depends on budgets, available space and location. Decisions might also change if it is new construction vs. an existing landscape. Bike Lockers are a better choice on Retro projects where space constraints are problematic. We will supply your CAD layouts, work with ordinances, and make sure the job is completed on time and on budget.

The ABSCO locker is fully assembled and shipped from California. Understanding the importance of time, installation with no assembly just makes sense.

## ABSCO BIKE LOCKERS