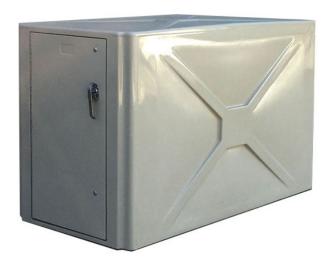

The ABSCO locker is fully assembled and shipped from California. Understanding the importance of time, installation with no assembly just makes sense.

## **Product Features**

- ABSCO bike locker
- 1 or 2 bike capacity
- Rectangular shape or wedge shape (can be installed in a circular configuration)
- Horizontal and vertical assembly available
- Reinforced fiberglass plastic finish for high durability. The reinforced fiberglass construction increases the overall level of security while still adding an aesthetic appeal to both the owner and the user.
- Fully assembled upon delivery
- Tan and medium grey colors are available