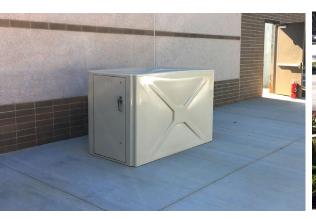

The ABSCO locker is fully assembled and shipped from California. Understanding the importance of time, installation with no assembly just makes sense.

## **Product Features**

- ABSCO bike locker
- 1 or 2 bike capacity
- Rectangular shape or wedge shape (can be installed in a circular configuration)
- Horizontal and vertical assembly available
- Reinforced fiberglass plastic finish for high durability. The reinforced fiberglass construction increases the overall level of security while still adding an aesthetic appeal to both the owner and the user.
- Fully assembled upon delivery
- Tan and medium grey colors are available