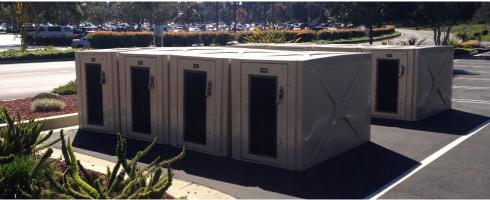

## **BIKE LOCKERS**

Bike Lockers, Bike Rooms and Bicycle Storage Facilities are the three most secure ways to achieve Class 1 long-term bike parking. Making the correct choice depends on budgets, available space and location. Decisions might also change if it is new construction vs. an existing landscape. Bike Lockers are a better choice on Retro projects where space constraints are problematic. We will supply your CAD layouts, work with ordinances, and make sure the job is completed on time and on budget.

The ABSCO locker is fully assembled and shipped from California. Understanding the importance of time, installation with no assembly just makes sense.

## **Product Features**

- ABSCO bike locker
- 1 or 2 bike capacity
- Rectangular shape or wedge shape (can be installed in a circular configuration)
- Horizontal and vertical assembly available
- Reinforced fiberglass plastic finish for high durability. The reinforced fiberglass construction increases the overall level of security while still adding an aesthetic appeal to both the owner and the user.
- Fully assembled upon delivery
- Tan and medium grey colors are available