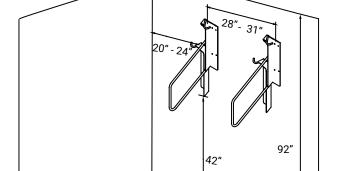

## **SPACE USE RECOMMENDATIONS**

Distance from ground to lowest mounting edge: 42"

Ceiling height: Minimum 92" (no obstructions)

Side wall to rack center:

Minimum 20", recommended 24"

Distance between racks center to center:

Minimum 28", recommended 31"

\*Please contact us for additional information on Offset as a long-term parking solution.