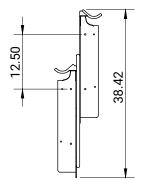

# Offset® Vertical Bike Rack

Cut Sheet & Quick Specifications



## **MATERIALS & FEATURES**

- 2 bicycles secured long term or short term parking solution\*
- ASTM A36 Steel for all structural plate (standard)
- ¾" Solid Steel Rod
- Polyvinyl protective sleeve

## **FINISH**

Black Polysester Powder Coat



#### MOUNTING OPTIONS

- Wall Mount
   Each Offset Vertical Bike Rack mounts to concrete masonry walls
   and wooden ledger boards
- Staging Systems
  Staging systems available. See Side Stage and Center Stage product
  pages for additional info.
- Rail Wall Mount May require Unistrut rails for wood studded wall mounting, call for details.



## **SPACE USE RECOMMENDATIONS**

Distance from ground to lowest mounting edge: 42"

Ceiling height: Minimum 92" (no obstructions)

Side wall to rack center:

Minimum 20", recommended 24"

Distance between ra