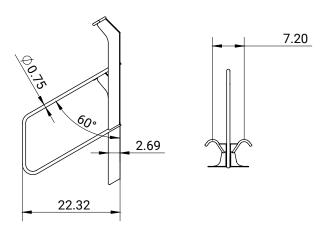

## **MATERIALS & FEATURES**

- 2 bicycles secured long term or short term parking solution\*
- ASTM A36 Steel for all structural plate (standard)
- ¾" Solid Steel Rod
- Polyvinyl protective sleeve